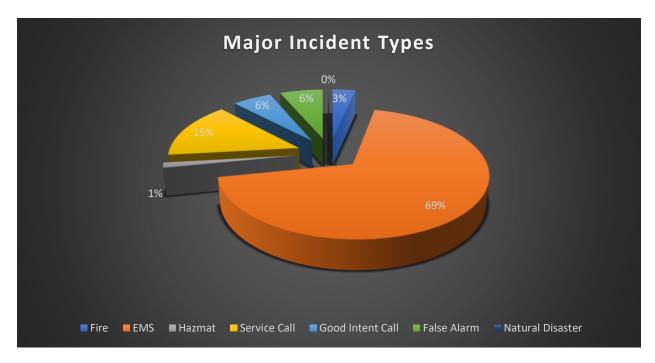

December run report and 2022 run report

# 2022

### **Incident Type Breakdown**

| Incident Type Group |      |
|---------------------|------|
| Fire                | 90   |
| EMS                 | 1817 |
| Hazmat              | 35   |
| Service Call        | 391  |
| Good Intent Call    | 151  |
| False Alarm         | 166  |
| Natural Disaster    | 4    |
| Total Calls         | 2654 |

| # OVERLAPPING | % OVERLAPPING |
|---------------|---------------|
| 685           | 25.8          |

6. Development Services Department: City Administrator Watson Over-time reports