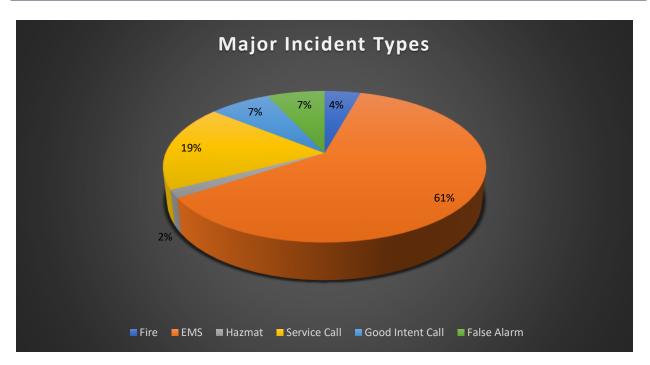

December run report and 2022 run report

# December 2022

### **Incident Type Breakdown**

| Incident Type Group |     |
|---------------------|-----|
| Fire                | 10  |
| EMS                 | 143 |
| Hazmat              | 4   |
| Service Call        | 43  |
| Good Intent Call    | 17  |
| False Alarm         | 16  |
| Total Calls         | 233 |

| # OVERLAPPING | % OVERLAPPING |
|---------------|---------------|
| 68            | 29.2          |